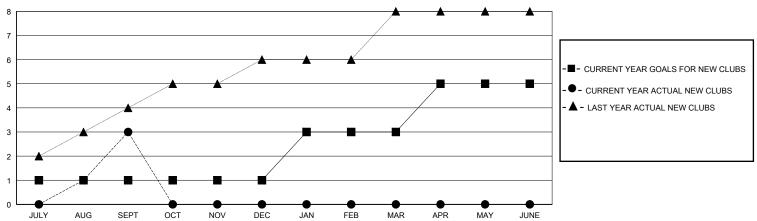

#### GOALS AND ACTUAL NEW CLUBS CUMULATIVE

# GMT: LOCATION REP OF BANGLADESH GMT CA

| Clubs                 |               |           |               | Members               |                       |                         |                                                    |
|-----------------------|---------------|-----------|---------------|-----------------------|-----------------------|-------------------------|----------------------------------------------------|
| RESULTS FOR 2023-2024 |               |           |               | RESULTS FOR 2023-2024 |                       |                         |                                                    |
| QUARTER               | NEW CLUB GOAL | NEW CLUBS | DROPPED CLUBS | QUARTER MEMB          | ER GROWTH NET<br>GOAL | MEMBER GROWTH<br>ACTUAL | DROPPED<br>MEMBERS ACTUAL<br>(including transfers) |
| JULY/AUG/SEPT         | 1             | 3         | 0             | JULY/AUG/SEPT         | 20                    | 159                     | 113                                                |
| OCT/NOV/DEC           | 0             | 0         | 0             | OCT/NOV/DEC           | 20                    | 0                       | 0                                                  |
| JAN/FEB/MAR           | 2             | 0         | 0             | JAN/FEB/MAR           | 20                    | 0                       | 0                                                  |
| APR/MAY/JUNE          | 2             | 0         | 0             | APR/MAY/JUNE          | 20                    | 0                       | 0                                                  |