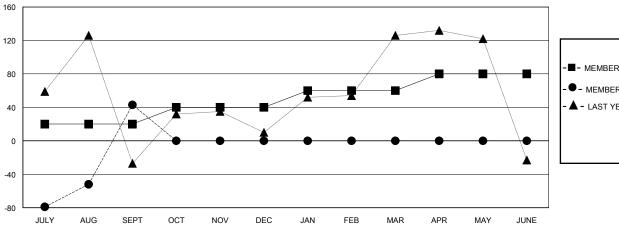

## GOALS AND ACTUAL MEMBERS CUMULATIVE

| - <b>II</b> - ME | MBER | GROWTH | NET | GOAL |
|------------------|------|--------|-----|------|
|------------------|------|--------|-----|------|

- ■ - MEMBER GROWTH ACTUAL

- ▲ - LAST YEAR MEMBERSHIP ACTUAL

|   | DROPPED CLUBS: 0 |     |
|---|------------------|-----|
| • | DROPPED MEMBERS  |     |
|   | DECEASED         | 1   |
|   | CLUB CANCELLED   | 0   |
|   | OTHER            | 112 |
|   | TOTAL            | 113 |

# GMT: LOCATION REP OF BANGLADESH GMT CA

| Clubs                 |               |           |               | Members               |                       |                         |                                                    |
|-----------------------|---------------|-----------|---------------|-----------------------|-----------------------|-------------------------|----------------------------------------------------|
| RESULTS FOR 2023-2024 |               |           |               | RESULTS FOR 2023-2024 |                       |                         |                                                    |
| QUARTER               | NEW CLUB GOAL | NEW CLUBS | DROPPED CLUBS | QUARTER MEMB          | ER GROWTH NET<br>GOAL | MEMBER GROWTH<br>ACTUAL | DROPPED<br>MEMBERS ACTUAL<br>(including transfers) |
| JULY/AUG/SEPT         | 1             | 3         | 0             | JULY/AUG/SEPT         | 20                    | 159                     | 113                                                |
| OCT/NOV/DEC           | 0             | 0         | 0             | OCT/NOV/DEC           | 20                    | 0                       | 0                                                  |
| JAN/FEB/MAR           | 2             | 0         | 0             | JAN/FEB/MAR           | 20                    | 0                       | 0                                                  |
| APR/MAY/JUNE          | 2             | 0         | 0             | APR/MAY/JUNE          | 20                    | 0                       | 0                                                  |